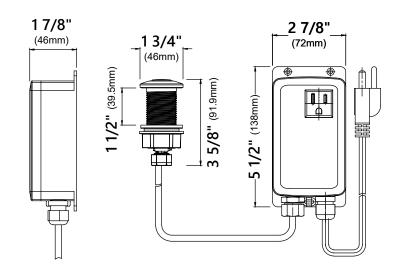

### **Air Switch Dimensions**

Plug Dimensions: 5 1/2" x 2 7/8" x 1 7/8" Button Dimensions: 1 3/4" x 3 5/8"