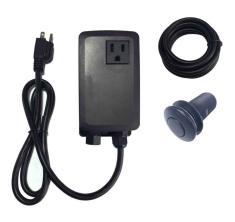

#### **Features**

- Stainless Steel and ABS Construction
- Single Outlet Stainless Steel Air Switch Button Kit makes using the Garbage Disposal easy and safe
- Longer threading tube makes installing the switch easy on any surface such as Soap Dispenser Hole, a Counter Cutout, or on an Island
- Designed for a Hassle-Free Installation and the AC Adapter can be mounted Horizontally or Vertically
- With a push of the button, the Air Switch will turn on and stay on until the button is pressed again
- A convenient alternative to the traditional wall switch and a perfect fit for most brand or model of garbage disposers
- 40" Power Cable Length
- 60" Air Tube Length